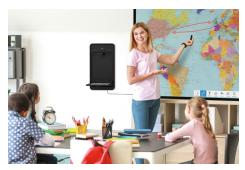

#### Enhance your classroom interaction

Use the VF13401 wall-mounted visualizer to demonstrate materials with the Interactive Flat Panel Displays (IFPD). This will enhance interaction in your classroom.

#### **Multi-Platform Compatibility**

The VF13401 is compatible with multiple platforms, offering you the flexibility with its exclusive ViiBoard software. You can use this visualizer on Android and Windows platforms.