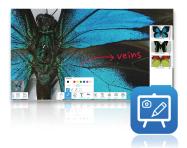

#### **Excellent Image Quality**

With a 13 MP sensor and AF lens, the VF13401 captures every detail with crisp images, making it perfect for sharing textbooks, teaching painting lessons, or conducting live demonstrations.

#### **Various Annotate Tools**

With a variety of pen tools by ViiBoard software, you can draw and write on the live image by setting different colors, thicknesses, and disappearing ink effects.