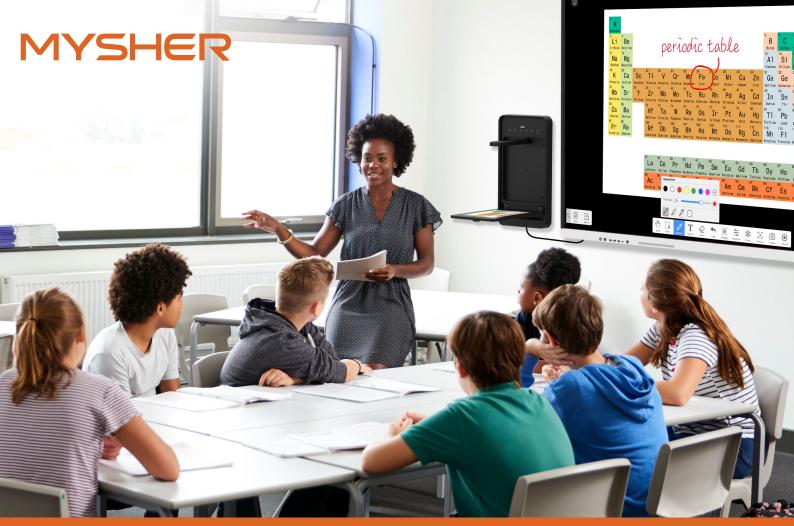

# Elevate Your Classroom Interactivity with the High-Quality, Reliable Wall-Mounted Visualizer

13MP CMOS Sensor

Inductive Touch
Buttons

Built-in LED Light

Foldable Design

Interactive Software

Multi-Platform Android & Windows

#### Enhance your classroom interaction

Use the VF13401 wall-mounted visualizer to demonstrate materials with the Interactive Flat Panel Displays (IFPD). This will enhance interaction in your classroom.

#### **Excellent Image Quality**

With a 13 MP sensor and AF lens, the VF13401 captures every detail with crisp images, making it perfect for sharing textbooks, teaching painting lessons, or conducting live demonstrations.