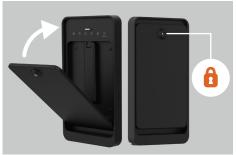

#### **Robust and Secure Case**

The wall-mounted camera can be rotated downward for viewing documents and securely locked inside its case when not in use.