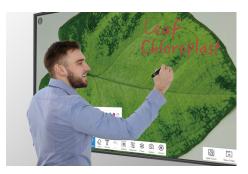

#### Enhance your classroom interaction

Use the VF13401 wall-mounted visualizer to demonstrate materials with the Interactive Flat Panel Displays (IFPD). This will enhance interaction in your classroom.

#### **Various Annotate Tools**

With a variety of pen tools by ViiBoard software, you can draw and write on the live image by setting different colors, thicknesses, and disappearing ink effects.