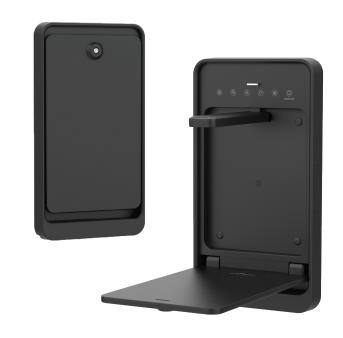

## **Wall-Mounted Visualizer**

- 13MP camera with autofocus lens.
- Wall-mounted with security lock case design.
- Multiple touch buttons for easy operation, supports zoom in/out, rotate, and freeze.
- Come with an interactive ViiBoard visualizer software.
- Various annotate tools, spotlight, and masking features.
- Multi-mode split-screen functionality.
- Works with Android and Windows (OPS) Interactive Flat-Panel Displays (IFPD).

#### **Robust and Secure Case**

The wall-mounted camera can be rotated downward for viewing documents and securely locked inside its case when not in use.