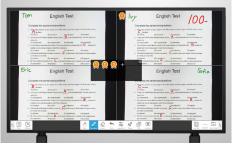

#### Split-Screen

With the Split-Screen feature, you can compare multiple images or connect two document cameras in your interactive flat panel and present them in a side-by-side or quad-view.