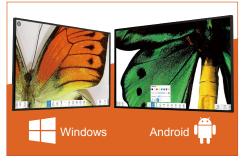

#### **Multi-Platform Compatibility**

The VF13401 is compatible with multiple platforms, offering you the flexibility with its exclusive ViiBoard software. You can use this visualizer on Android and Windows platforms.

## SYSTEM REQUIREMENTS

- Android 7 or higher Interactive Flat-Panel Display (IFPD)
- Windows 10 or higher OPS